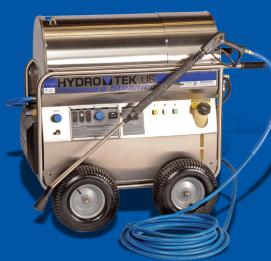

## Steam/Hot/Cold Water Diesel Heated, Electric Motor 208, 230, 460 volt

The *HP Series* applies an exceptional heat rise to its high water output to increase your cleaning speed. It also produces wet steam at full output pressure to tackle your toughest cleaning applications. The convenience of auto on/off, soap injection, and adjustable pressure give you complete control at the spray gun to save time, electricity, and pump wear. The rustproof all stainless construction and dependable design give you years of trouble free service, even when used every day.

The stainless HP outlasts other pressure steamers and will prove its ability to clean faster on heavy equipment, greasy floors, dirty walls, oily steel, or any grime-ridden surface. An invaluable piece of cleaning equipment preferred by institutions, facilities, restaurants & maintenance yards – anywhere electrical power is available or preferred and grease and grime needs cleaning.