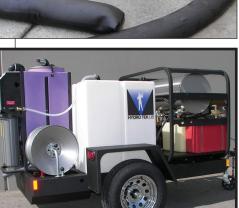

## **ProTowWash**®

Mobile Water Tank Trailer -

Add a Hydro Tek wash skid & trailer accessories The **ProTowWash Trailer Series** is designed with many options to meet the needs of the mobile cleaning user. This single or tandem axle trailer with smooth ride torsion suspension allows you to choose between 200 to 540 gallon water capacities and is designed to match to your Hydro Tek washer perfectly. The compact trailer is easy to maneuver, carries large water volume for working in a variety of areas without having to hunt for a water supply, and at the end of the day simply unhook to free up your tow vehicle. We factory install a variety of Hydro Tek skids and trailer accessories to meet your exact requirements. The ProTowWash is your mobile solution that hooks up quickly and promotes a professional image of your business.