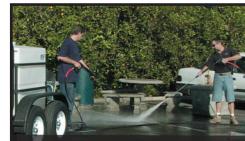

## **ProTowWash**®

Mobile Water Tank Trailer -

Add a Hydro Tek wash skid & trailer accessories The **ProTowWash Trailer Series** is designed with many options to meet the needs of the mobile cleaning user. This single or tandem axle trailer with smooth ride torsion suspension allows you to choose between 200 to 540 gallon water capacities and is designed to match to your Hydro Tek washer perfectly. The compact trailer is easy to maneuver, carries large water volume for working in a variety of areas without having to hunt for a water supply, and at the end of the day simply unhook to free up your tow vehicle. We factory install a variety of Hydro Tek skids and trailer accessories to meet your exact requirements. The ProTowWash is your mobile solution that hooks up quickly and promotes a professional image of your business.