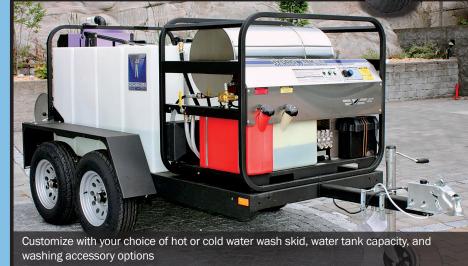

## **ProTowWash**®

Mobile Water Tank Trailer -

Add a Hydro Tek wash skid & trailer accessories The **ProTowWash Trailer Series** is designed with many options to meet the needs of the mobile cleaning user. This single or tandem axle trailer with smooth ride torsion suspension allows you to choose between 200 to 540 gallon water capacities and is designed to match to your Hydro Tek washer perfectly. The compact trailer is easy to maneuver, carries large water volume for working in a variety of areas without having to hunt for a water supply, and at the end of the day simply unhook to free up your tow vehicle. We factory install a variety of Hydro Tek skids and trailer accessories to meet your exact requirements. The ProTowWash is your mobile solution that hooks up quickly and promotes a professional image of your business.