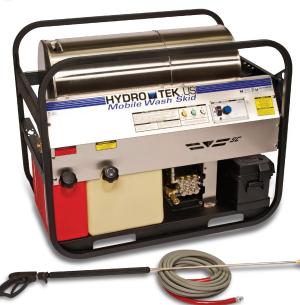

# MOBILE WASH SKIDS

Ó

Ó

Steam/Hot/Cold Water Diesel Heated – 12v Burner, Gas Engine The SS Series offers versatile portability and high cleaning power when electricity is not available. Its compact size allows passage through most commercial doorways, increasing your mobility and cleaning options. The 12v burner system gives you continuous hot water at up to 250°F, allowing you to conquer the toughest cleaning jobs. The SS Series features stainless steel panels, powder coated Pro-Tect-It frame, and heavy duty components to provide years of every day use and is suitable for a variety of mounting options: on a trailer, tank skid, wheels, in a truck, or as a stationary skid.

**Steam/Hot/Cold Water Diesel Heated – 115v Burner, Gas Engine** The heavy duty **SC Series** skid has been the proven choice of cleaning professionals for more than 25 years because of its low maintenance requirements and reliability. This self-contained mobile wash skid is equipped with an on-board 115v generator for the convenience of running Hydro Vacuum® wash water recycling accessories while on a remote job site. The SC Series features stainless steel panels, double wall stainless insulated heat exchanger, and a rugged powder coated Pro-Tect-It frame for mounting in a pickup, van, on wheels, or on a trailer.