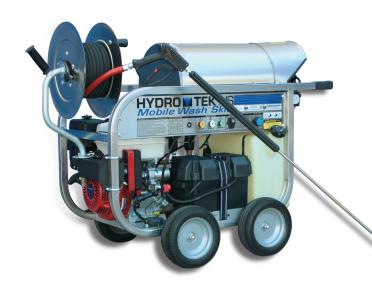

## **ProTowWash**®

Mobile Water Tank Trailer -

Add a Hydro Tek wash skid & trailer accessories The **ProTowWash Trailer Series** is designed with many options to meet the needs of the mobile cleaning user. This single or tandem axle trailer with smooth ride torsion suspension allows you to choose between 200 to 540 gallon water capacities and is designed to match to your Hydro Tek washer perfectly. The compact trailer is easy to maneuver, carries large water volume for working in a variety of areas without having to hunt for a water supply, and at the end of the day simply unhook to free up your tow vehicle. We factory install a variety of Hydro Tek skids and trailer accessories to meet your exact requirements. The ProTowWash is your mobile solution that hooks up quickly and promotes a professional image of your business.