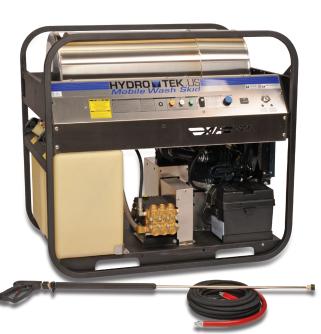

# MOBILE WASH SKIDS

Ó

Ó

Steam/Hot/Cold Water Diesel Heated – 12v Burner, Gas Engine The SS Series offers versatile portability and high cleaning power when electricity is not available. Its compact size allows passage through most commercial doorways, increasing your mobility and cleaning options. The 12v burner system gives you continuous hot water at up to 250°F, allowing you to conquer the toughest cleaning jobs. The SS Series features stainless steel panels, powder coated Pro-Tect-It frame, and heavy duty components to provide years of every day use and is suitable for a variety of mounting options: on a trailer, tank skid, wheels, in a truck, or as a stationary skid.

**Steam/Hot/Cold Water Diesel Heated – 115v Burner, Gas Engine** The heavy duty **SC Series** skid has been the proven choice of cleaning professionals for more than 25 years because of its low maintenance requirements and reliability. This self-contained mobile wash skid is equipped with an on-board 115v generator for the convenience of running Hydro Vacuum® wash water recycling accessories while on a remote job site. The SC Series features stainless steel panels, double wall stainless insulated heat exchanger, and a rugged powder coated Pro-Tect-It frame for mounting in a pickup, van, on wheels, or on a trailer.

Larger models are equipped with our exclusive "AF2" adjustable flow two-gun system. The full pressure is balanced between two operators washing at the same time or water flow can be reduced up to 50% when supply is limited.