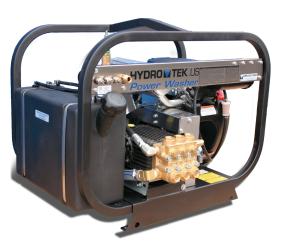

# MOBILE WASH SKIDS

Ó

Ó

Steam/Hot/Cold Water Diesel Heated – 12v Burner, Gas Engine The SS Series offers versatile portability and high cleaning power when electricity is not available. Its compact size allows passage through most commercial doorways, increasing your mobility and cleaning options. The 12v burner system gives you continuous hot water at up to 250°F, allowing you to conquer the toughest cleaning jobs. The SS Series features stainless steel panels, powder coated Pro-Tect-It frame, and heavy duty components to provide years of every day use and is suitable for a variety of mounting options: on a trailer, tank skid, wheels, in a truck, or as a stationary skid.

**Steam/Hot/Cold Water Diesel Heated – 115v Burner, Gas Engine** The heavy duty **SC Series** skid has been the proven choice of cleaning professionals for more than 25 years because of its low maintenance requirements and reliability. This self-contained mobile wash skid is equipped with an on-board 115v generator for the convenience of running Hydro Vacuum® wash water recycling accessories while on a remote job site. The SC Series features stainless steel panels, double wall stainless insulated heat exchanger, and a rugged powder coated Pro-Tect-It frame for mounting in a pickup, van, on wheels, or on a trailer.

Schem/Hot/Cold Water Diesel Heated – 12v Burner, Diesel Engine The SCX Series wash skid has extra features, heavy duty components, and is designed for the <u>extreme duty</u> <u>user</u>. With a large, open design frame, you will have extra fuel capacity, integrated lifting / tie down points, and fourway forklift access. High efficiency, 12v burner systems and large heating coils supply hot water up to 250°F for effective grease and grime removal. The large, extreme duty diesel engines paired with heavy duty pumps are a proven choice where dependability and running multiple shifts are required.

### Steam/Hot/Cold Water Diesel Heated – 12v Burner, Gas Engine The SM Series is your portable choice for

hot water, engine powered cleaning. Don't let the compact size fool you; it packs a powerful punch with up to 250°F wet steam to knock out the grime. The SM Series has a stainless coil enclosure, stainless panel with operator controls, and heavy-duty square tubed steel frame in an open design for quick refueling and oil change access. With its large airless tires, integrated handles, and balanced design you can wheel the SM Series, right to where you are using it, with little effort.