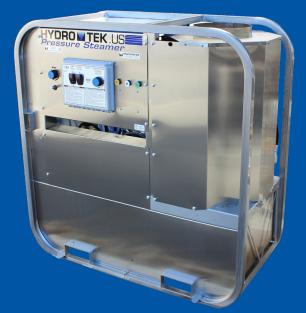

### Steam/Hot/Cold Water Diesel Heated, Electric Motor 115, 208, 230 volt

Your need for portability and high power are matched by the reliable and easy to use *HD Series* pressure steamer. You can easily move it to various cleaning sites with its double lift handles and four wheels. The HD Series features rustproof stainless steel frame, handles, panels and coil protection. The adjustable chemical valve, temperature control with steam setting and multiple nozzles deliver better cleaning in an array of applications. The efficient heat exchanger with stainless enclosure is designed to use less fuel, up to 8 hours of use before refueling.

The HD Series provides value long into the future and is ideal for farm and facility maintenance, auto detailing, sanitizing, degreasing, and much more.

Hot Water/Electric/Premium

## Steam/Hot/Cold Water Diesel Heated, Electric Motor 208, 230, 460 volt

The *HP Series* applies an exceptional heat rise to its high water output to increase your cleaning speed. It also produces wet steam at full output pressure to tackle your toughest cleaning applications. The convenience of auto on/off, soap injection, and adjustable pressure give you complete control at the spray gun to save time, electricity, and pump wear. The rustproof all stainless construction and dependable design give you years of trouble free service, even when used every day.

The stainless HP outlasts other pressure steamers and will prove its ability to clean faster on heavy equipment, greasy floors, dirty walls, oily steel, or any grime-ridden surface. An invaluable piece of cleaning equipment preferred by institutions, facilities, restaurants & maintenance yards – anywhere electrical power is available or preferred and grease and grime needs cleaning.