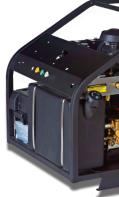

# MOBILE WASH SKIDS

Ó

Ó

Steam/Hot/Cold Water Diesel Heated – 12v Burner, Gas Engine The SS Series offers versatile portability and high cleaning power when electricity is not available. Its compact size allows passage through most commercial doorways, increasing your mobility and cleaning options. The 12v burner system gives you continuous hot water at up to 250°F, allowing you to conquer the toughest cleaning jobs. The SS Series features stainless steel panels, powder coated Pro-Tect-It frame, and heavy duty components to provide years of every day use and is suitable for a variety of mounting options: on a trailer, tank skid, wheels, in a truck, or as a stationary skid.

**Steam/Hot/Cold Water Diesel Heated – 115v Burner, Gas Engine** The heavy duty **SC Series** skid has been the proven choice of cleaning professionals for more than 25 years because of its low maintenance requirements and reliability. This self-contained mobile wash skid is equipped with an on-board 115v generator for the convenience of running Hydro Vacuum® wash water recycling accessories while on a remote job site. The SC Series features stainless steel panels, double wall stainless insulated heat exchanger, and a rugged powder coated Pro-Tect-It frame for mounting in a pickup, van, on wheels, or on a trailer.