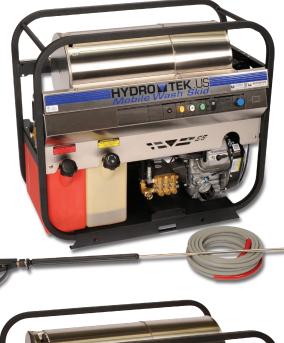

# MOBILE WASH SKIDS

Ó

Ó

Steam/Hot/Cold Water Diesel Heated – 12v Burner, Gas Engine The SS Series offers versatile portability and high cleaning power when electricity is not available. Its compact size allows passage through most commercial doorways, increasing your mobility and cleaning options. The 12v burner system gives you continuous hot water at up to 250°F, allowing you to conquer the toughest cleaning jobs. The SS Series features stainless steel panels, powder coated Pro-Tect-It frame, and heavy duty components to provide years of every day use and is suitable for a variety of mounting options: on a trailer, tank skid, wheels, in a truck, or as a stationary skid.

**Steam/Hot/Cold Water Diesel Heated – 115v Burner, Gas Engine** The heavy duty **SC Series** skid has been the proven choice of cleaning professionals for more than 25 years because of its low maintenance requirements and reliability. This self-contained mobile wash skid is equipped with an on-board 115v generator for the convenience of running Hydro Vacuum® wash water recycling accessories while on a remote job site. The SC Series features stainless steel panels, double wall stainless insulated heat exchanger, and a rugged powder coated Pro-Tect-It frame for mounting in a pickup, van, on wheels, or on a trailer.