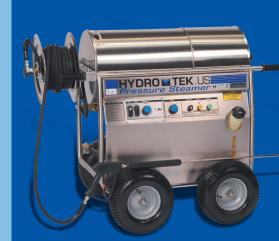

### Steam/Hot/Cold Water Diesel Heated, Electric Motor 115, 208, 230 volt

Your need for portability and high power are matched by the reliable and easy to use *HD Series* pressure steamer. You can easily move it to various cleaning sites with its double lift handles and four wheels. The HD Series features rustproof stainless steel frame, handles, panels and coil protection. The adjustable chemical valve, temperature control with steam setting and multiple nozzles deliver better cleaning in an array of applications. The efficient heat exchanger with stainless enclosure is designed to use less fuel, up to 8 hours of use before refueling.

The HD Series provides value long into the future and is ideal for farm and facility maintenance, auto detailing, sanitizing, degreasing, and much more.

Hot Water/Electric/Premium