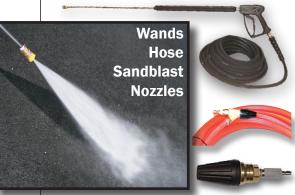

Ó

Did you know that we offer parts & accessories to maintain your high pressure washer?

Our stock includes: pumps, guns, hoses, nozzles, injectors, fittings, float valves, fuel tanks, filters, burner parts, pulleys, belts and more.