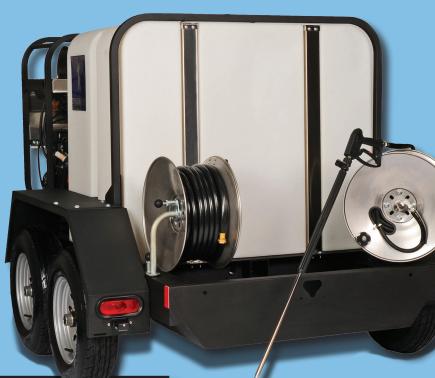

## **ProTowWash**®

Mobile Water Tank Trailer -

Add a Hydro Tek wash skid & trailer accessories The **ProTowWash Trailer Series** is designed with many options to meet the needs of the mobile cleaning user. This single or tandem axle trailer with smooth ride torsion suspension allows you to choose between 200 to 540 gallon water capacities and is designed to match to your Hydro Tek washer perfectly. The compact trailer is easy to maneuver, carries large water volume for working in a variety of areas without having to hunt for a water supply, and at the end of the day simply unhook to free up your tow vehicle. We factory install a variety of Hydro Tek skids and trailer accessories to meet your exact requirements. The ProTowWash is your mobile solution that hooks up quickly and promotes a professional image of your business.