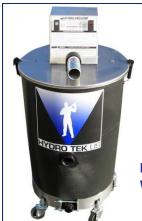

## **FREE FREIGHT**

Effective through March 31, 2013

PACKAGE #1 - RPT5E1

Includes 5 Caster Wheel Kit (AHS04)

## PACKAGE #2 - RPVACE1

PACKAGES #1 & #2 EACH CONTAIN: 25'x 2" VACUUM HOSE (DHV25), 12" VACUUM SCUPPER (ATP75), 2 - 10' SAND BAG DAMS (ZMAT6), HYDRO DIKE SAND BERM (ZMAT7), 50'x1½" OUTLET HOSE (DHV21), CARPET WAND (VWV56), & TILE SQUEEGEE WAND (VWV63).