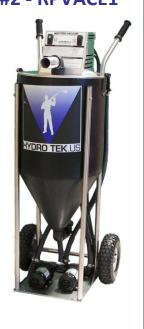

## PACKAGE #2 - RPVACE1

PACKAGES #1 & #2 EACH CONTAIN: 25'x 2" VACUUM HOSE (DHV25), 12" VACUUM SCUPPER (ATP75), 2 - 10' SAND BAG DAMS (ZMAT6), HYDRO DIKE SAND BERM (ZMAT7), 50'x1½" OUTLET HOSE (DHV21), CARPET WAND (VWV56), & TILE SQUEEGEE WAND (VWV63).

- 12" SCUPPER/VACUUM
- 2 10' SAND BAG DAMS
- 1 HYDRO DIKE SAND BERM (sand not included)

- 25' x 2" INLET VACUUM HOSE
- 50'x 11/2" OUTLET HOSE

\*Free freight offer good when shipped to authorized Hydro Tek Distributor/Dealer locations in the Continental U.S.